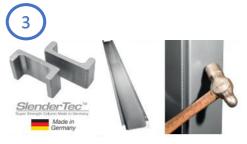

## **Reversability**

The 'Slendertec' profile makes it possible to manufacture extremely strong, yet slim columns.

8 Mechanical locking system → protects against working nut extreme wear.

Automatic lubrication system.