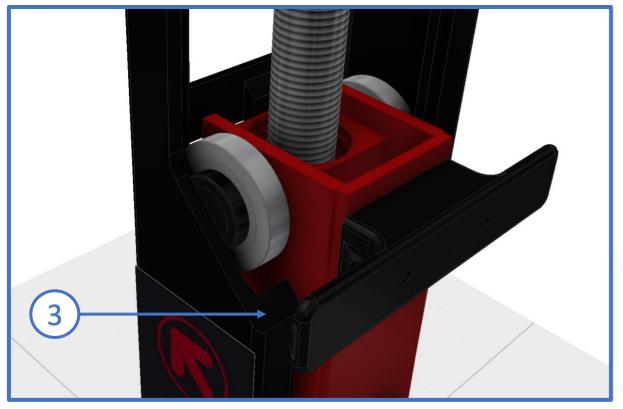

## **Reversability**

The 'Slendertec' profile makes it possible to manufacture extremely strong, yet slim columns.

8 Mechanical locking system → protects against working nut extreme wear.

Automatic lubrication system.