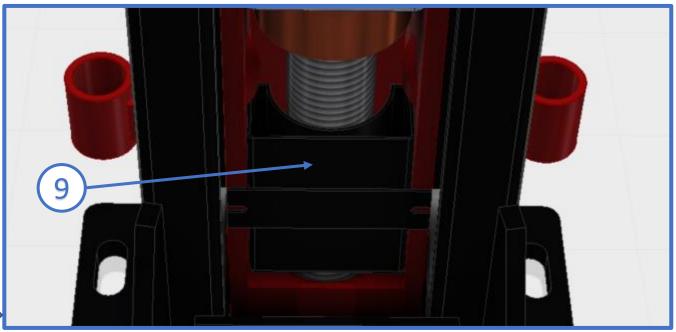

## **Reversability**

The 'Slendertec' profile makes it possible to manufacture extremely strong, yet slim columns.

8 Mechanical locking system → protects against working nut extreme wear.

Automatic lubrication system.