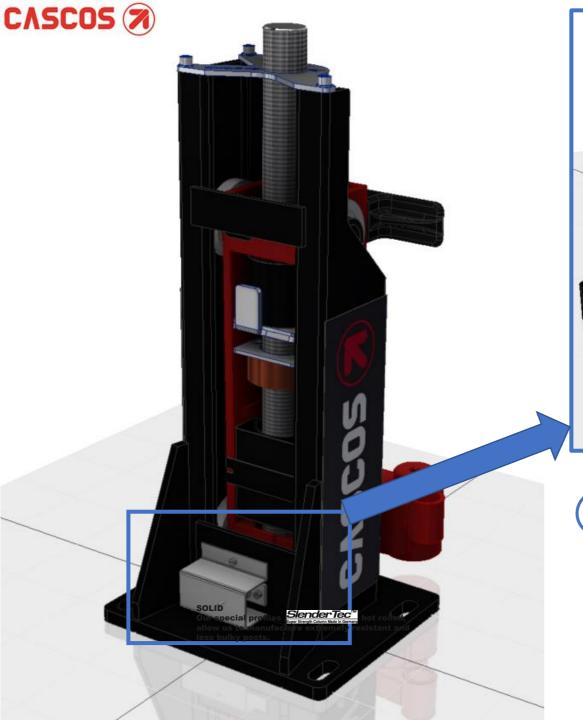

## **Reversability**

The 'Slendertec' profile makes it possible to manufacture extremely strong, yet slim columns.

8 Mechanical locking system → protects against working nut extreme wear.

Automatic lubrication system.