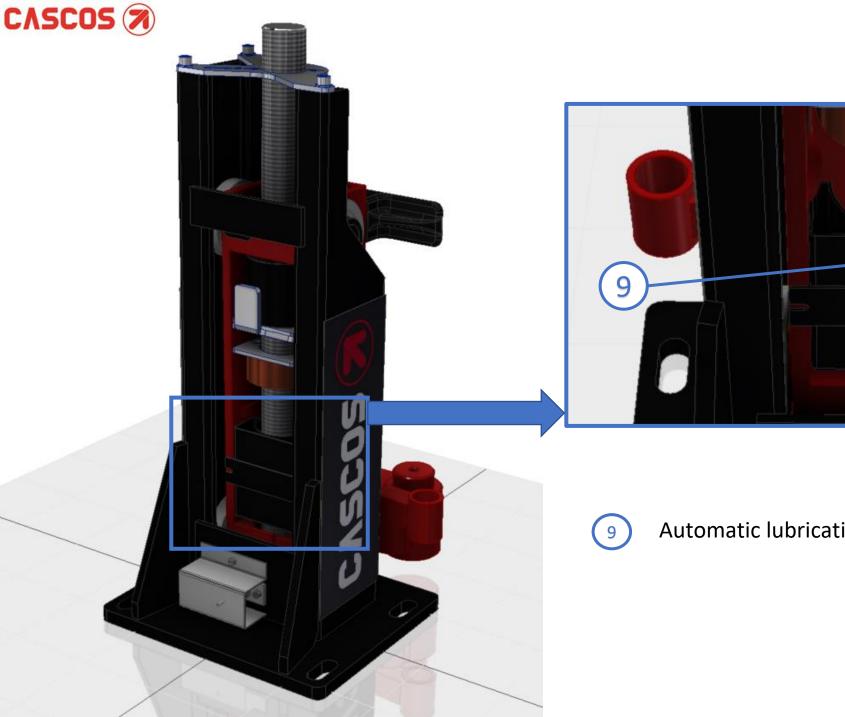

## **Reversability**

The 'Slendertec' profile makes it possible to manufacture extremely strong, yet slim columns.

8 Mechanical locking system → protects against working nut extreme wear.

Automatic lubrication system.