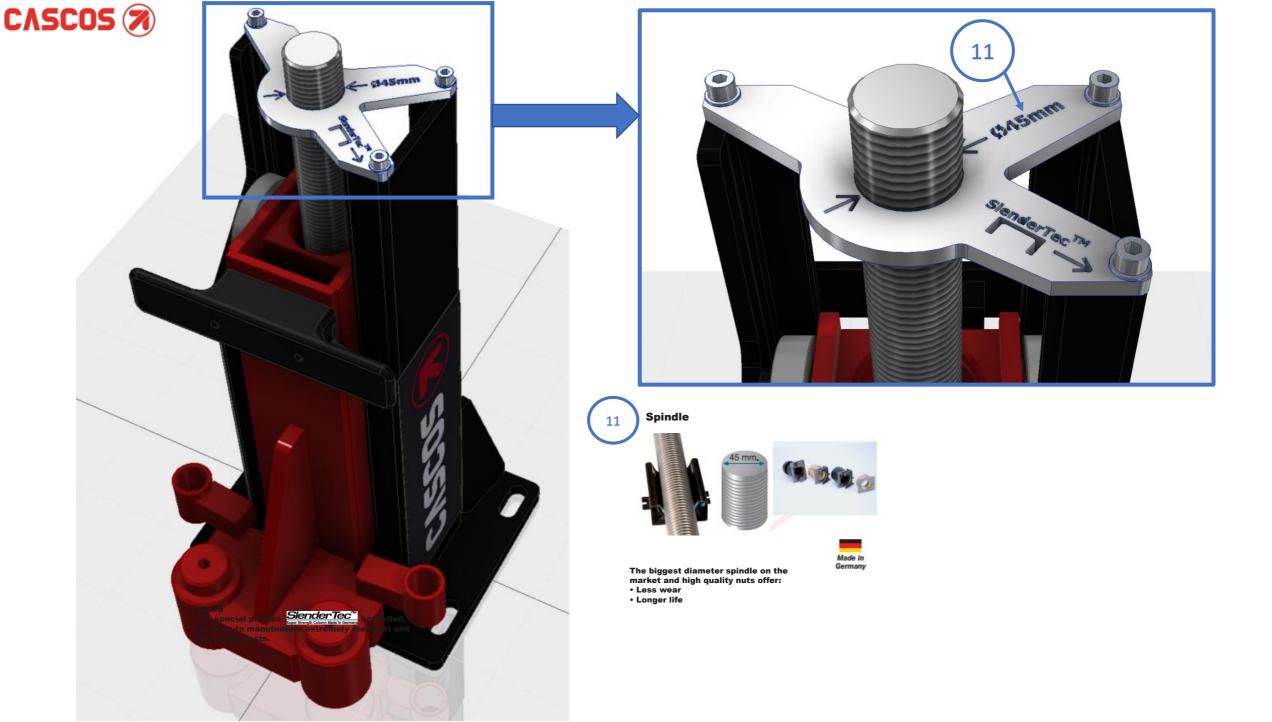

## **Reversability**

The 'Slendertec' profile makes it possible to manufacture extremely strong, yet slim columns.

8 Mechanical locking system → protects against working nut extreme wear.

Automatic lubrication system.