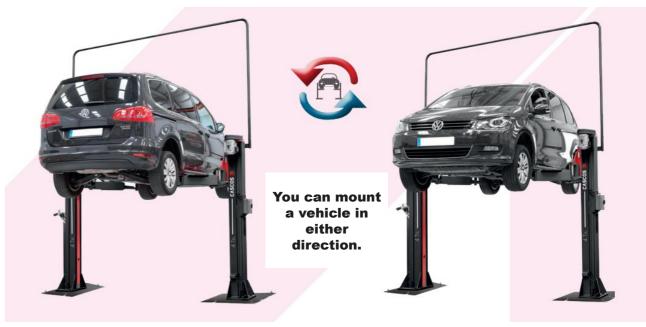

## **Reversability**

The 'Slendertec' profile makes it possible to manufacture extremely strong, yet slim columns.

8 Mechanical locking system → protects against working nut extreme wear.

Automatic lubrication system.