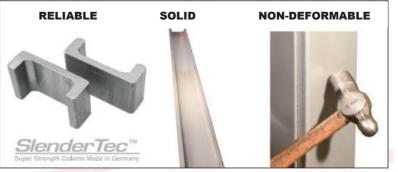

## **Reversability**

The 'Slendertec' profile makes it possible to manufacture extremely strong, yet slim columns.

8 Mechanical locking system → protects against working nut extreme wear.

Automatic lubrication system.