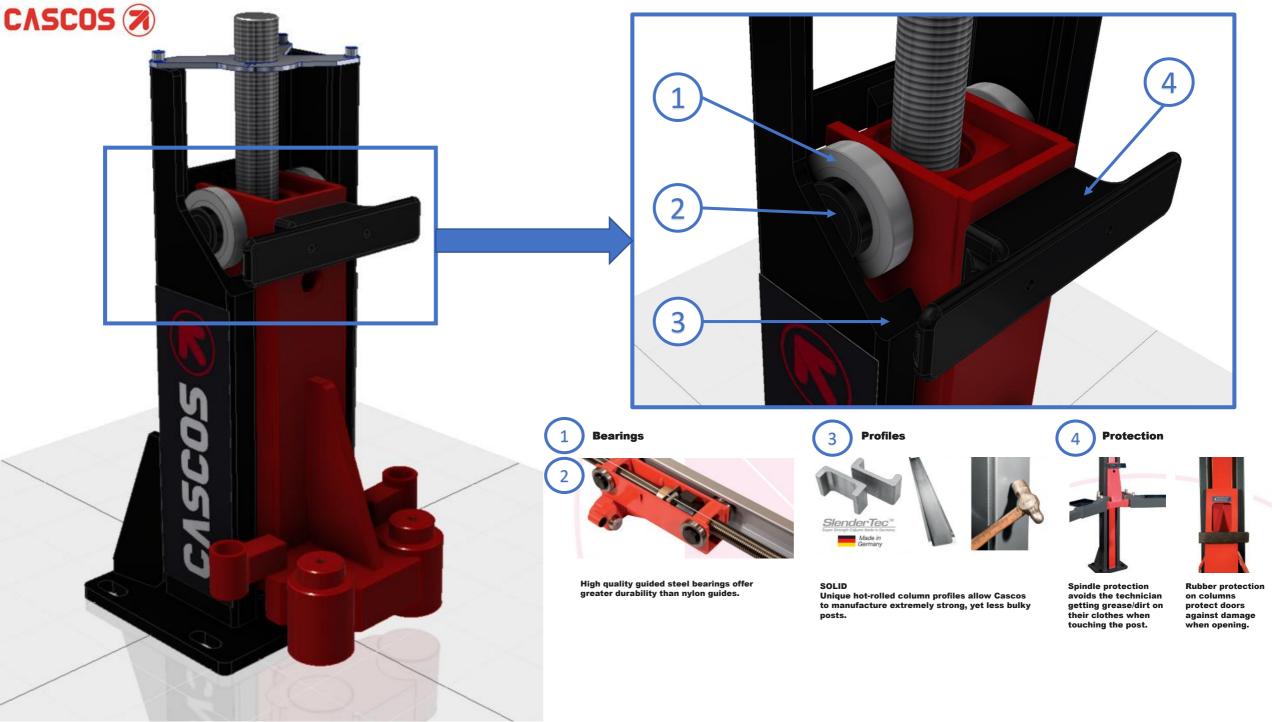

## **Reversability**

The 'Slendertec' profile makes it possible to manufacture extremely strong, yet slim columns.

8 Mechanical locking system → protects against working nut extreme wear.

Automatic lubrication system.