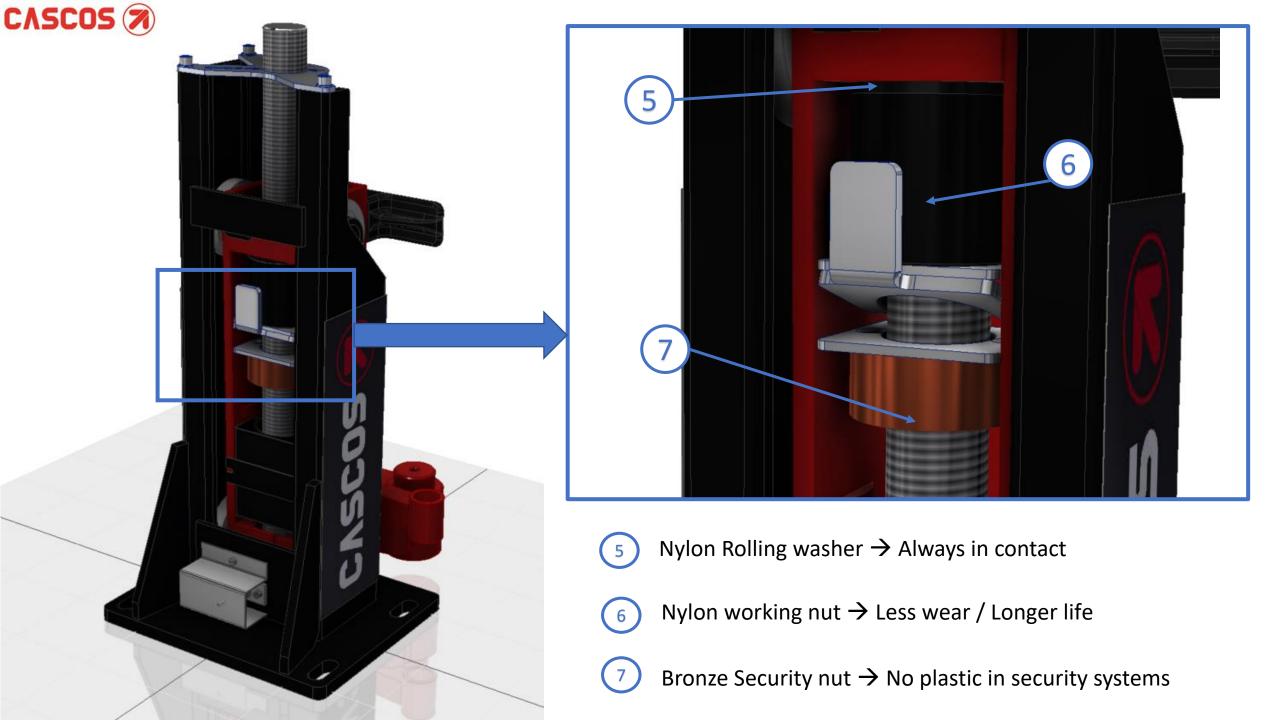

## **Reversability**

The 'Slendertec' profile makes it possible to manufacture extremely strong, yet slim columns.

8 Mechanical locking system → protects against working nut extreme wear.

Automatic lubrication system.