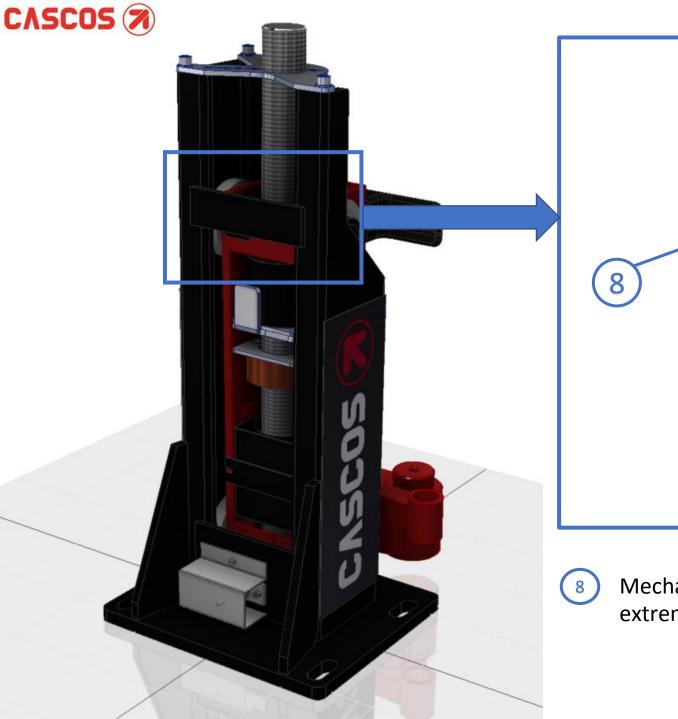

## **Reversability**

The 'Slendertec' profile makes it possible to manufacture extremely strong, yet slim columns.

8 Mechanical locking system → protects against working nut extreme wear.

Automatic lubrication system.