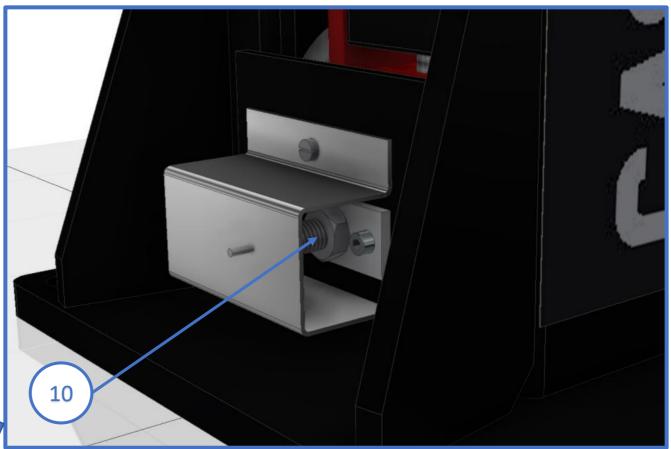

## **Reversability**

The 'Slendertec' profile makes it possible to manufacture extremely strong, yet slim columns.

8 Mechanical locking system → protects against working nut extreme wear.

Automatic lubrication system.