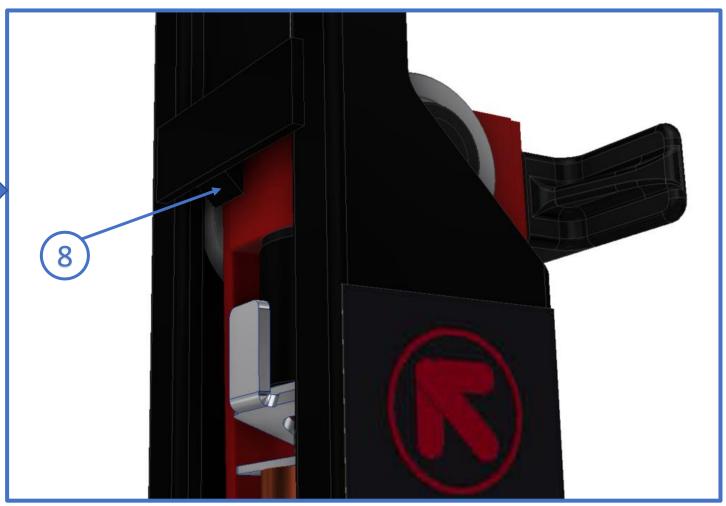

## **Reversability**

The 'Slendertec' profile makes it possible to manufacture extremely strong, yet slim columns.

8 Mechanical locking system → protects against working nut extreme wear.

Automatic lubrication system.